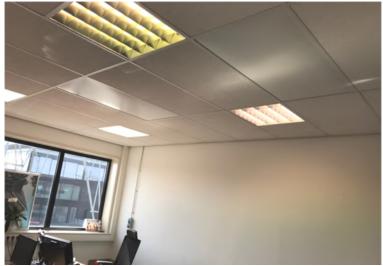

## PROJECT OFFICE CEILING NETHERLANDS

Location: Zwolle, Netherlands

Heaters: PE700

Moutning type: Integrated to ceiling grid

Partner: EnergieNeutraal