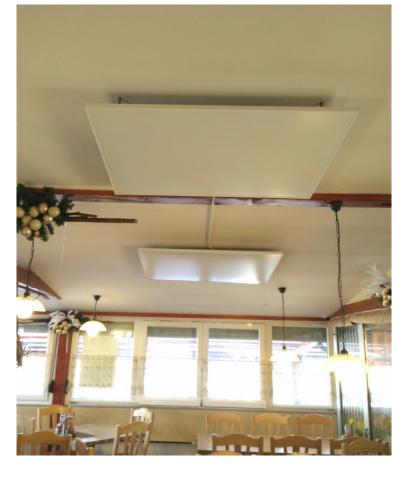

#### PROJECT RESTAURANT SLOVENIA

Location: Slovenia Heaters: PE1000

Moutning type: Ceiling mounting

Partner: IR Paneli d.o.o.