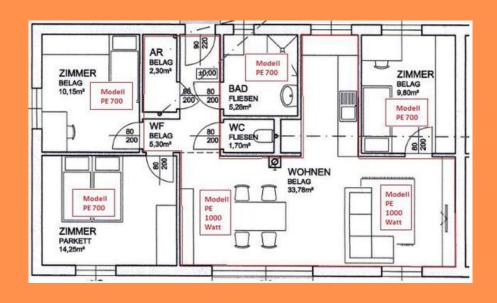

#### PROJECT KASTL

Location: Innsbruck, Austria Heaters: PE540, PE700 and PE1000

Mounting type: Wall and ceiling mounting

PROJECT
FORMER
WATER RESERVOIR

Location: Karvina - Ostrava North Moravia, Czech Republic