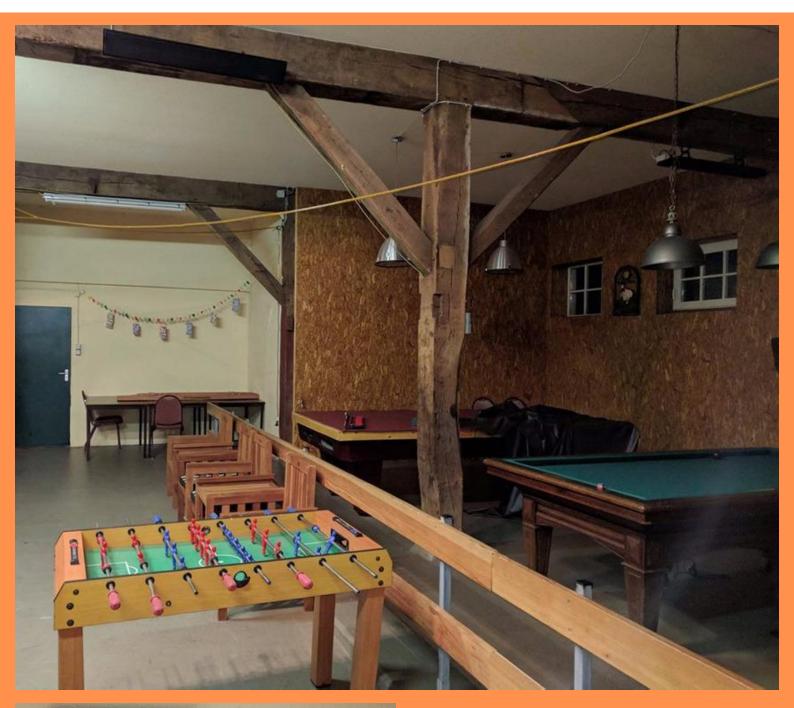

#### PROJECT KASTL

Location: Innsbruck, Austria Heaters: PE540, PE700 and PE1000

Mounting type: Wall and ceiling mounting

PROJECT
FORMER
WATER RESERVOIR

Location: Karvina - Ostrava North Moravia, Czech Republic

the attended to the appropriate the appropriat

Heating capacity: 42,340 w

Mounting type: Mostly ceiling mounting

Partner: Xenylla