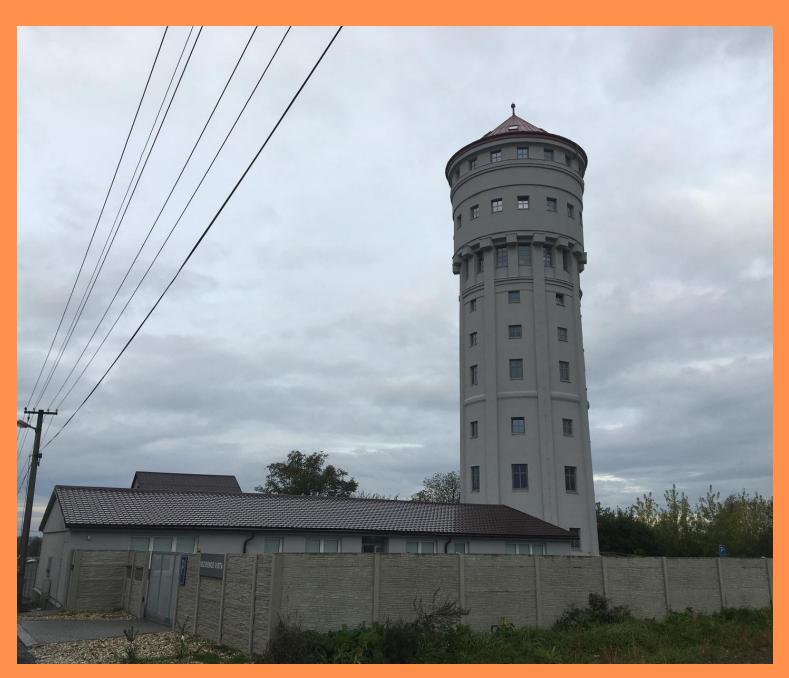

#### PROJECT KASTL

Location: Innsbruck, Austria Heaters: PE540, PE700 and PE1000

Mounting type: Wall and ceiling mounting

PROJECT
FORMER
WATER RESERVOIR

Location: Karvina - Ostrava North Moravia, Czech Republic

the attended to the appropriate the appropriat

Heating capacity: 42,340 w

Mounting type: Mostly ceiling mounting

Partner: Xenylla