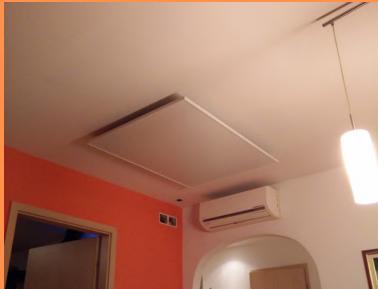

#### PROJECT KASTL

Location: Innsbruck, Austria Heaters: PE540, PE700 and PE1000

Mounting type: Wall and ceiling mounting

PROJECT
FORMER
WATER RESERVOIR

Location: Karvina - Ostrava North Moravia, Czech Republic

the attended to the appropriate the appropriat

Heating capacity: 42,340 w

Mounting type: Mostly ceiling mounting

Partner: Xenylla