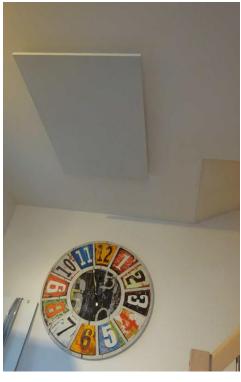

#### PROJECT WOODEN HOUSE

Location: Upper Austria

Mounting type: Ceiling mounting