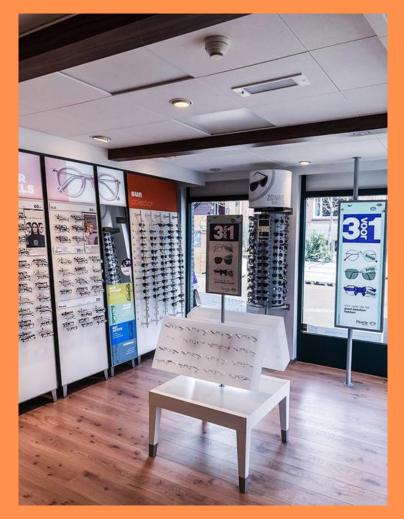

### PROJECT OPTICAL STORE

Location: Netherlands

Heaters: PE350

Mounting type: Integrated to ceiling grid