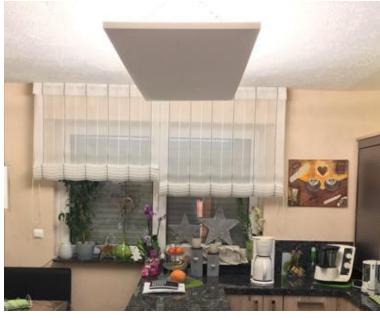

# **PROJECT**NEW APARTMENT CZECH

Location: Czech Republic

Heaters: GD600-Plus, GD600-Art-Plus,

MD450-Plus

Mounting type: Wall mounting

Partner: Xenylla

PROJECT APARTMENT VIENNA

Location: Vienna, Austria
Heaters: GD and PE series
Mounting type: Wall mounting

Partner: Sunstone