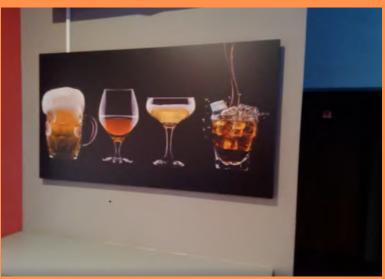

## PROJECT BAR CZECH

Heaters: GD-ART

Mounting type: Wall mounting

Partner: Xenylla