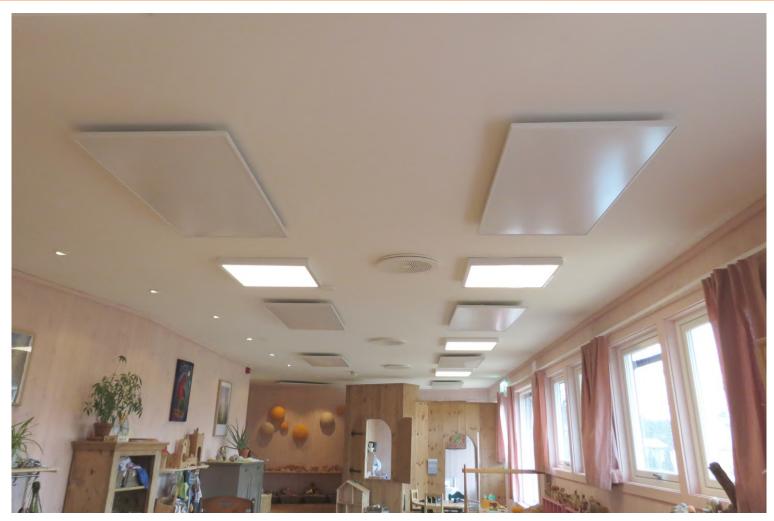

### **PROJECT**KINDERGARTENBLÅMANN BARNEHAGE

Location: Kristiansand, Norway

Heaters: 16PCS PE700-Plus

Heating area:  $150m^2$ 

Mounting type: Ceiling mounting

Partner: Provida Varme