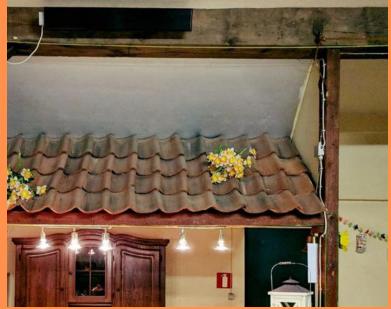

#### PROJECT KASTL

Location: Innsbruck, Austria Heaters: PE540, PE700 and PE1000

Mounting type: Wall and ceiling mounting

PROJECT
FORMER
WATER RESERVOIR

Location: Karvina - Ostrava North Moravia, Czech Republic

the attended to the appropriate the appropriat

Heating capacity: 42,340 w

Mounting type: Mostly ceiling mounting

Partner: Xenylla