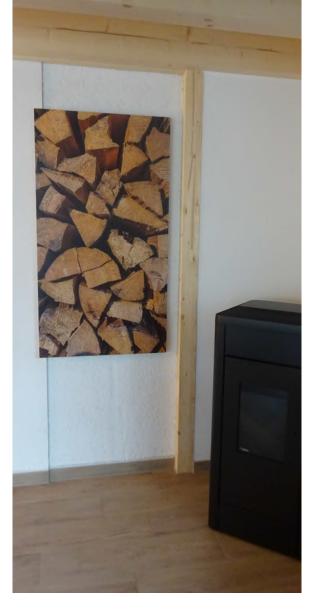

#### PROJECT WOODEN HOUSE

Location: Upper Austria

Mounting type: Ceiling mounting