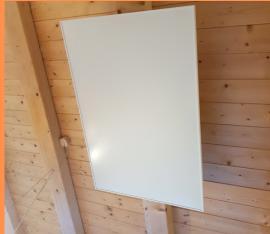

#### PROJECT WOODEN HOUSE

Location: Upper Austria

Mounting type: Ceiling mounting