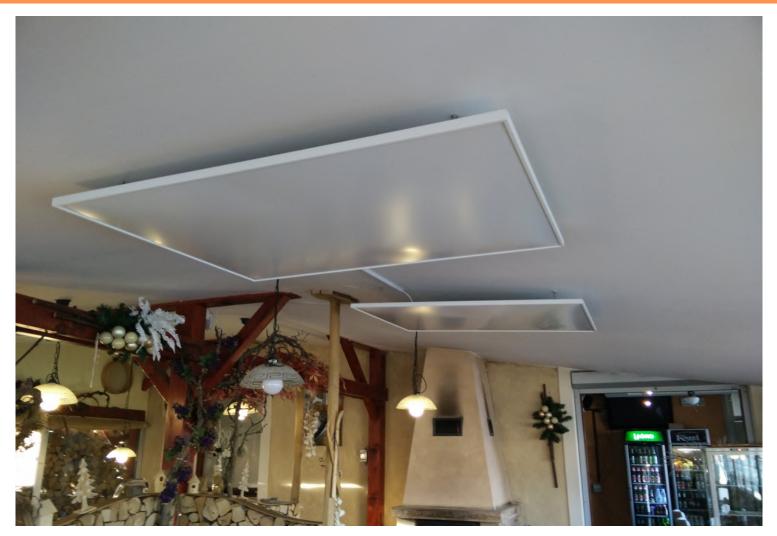

#### PROJECT RESTAURANT SLOVENIA

Location: Slovenia Heaters: PE1000

Moutning type: Ceiling mounting

Partner: IR Paneli d.o.o.