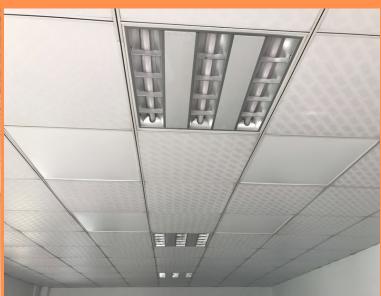

#### PROJECT HOSPITAL HALLWAY

Location: Nirmanjen, Netherlands

Heaters: PE700

Mounting type: Integrated to ceiling grid

Partner: EnergieNeutraal