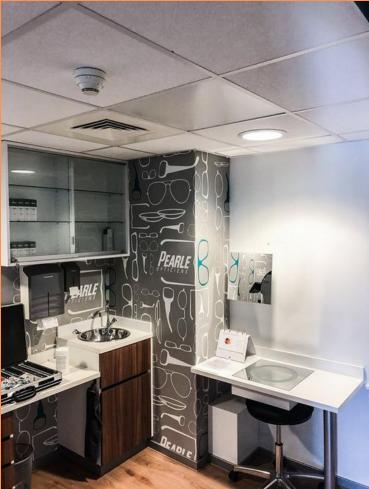

### PROJECT OPTICAL STORE

Location: Netherlands

Heaters: PE350

Mounting type: Integrated to ceiling grid