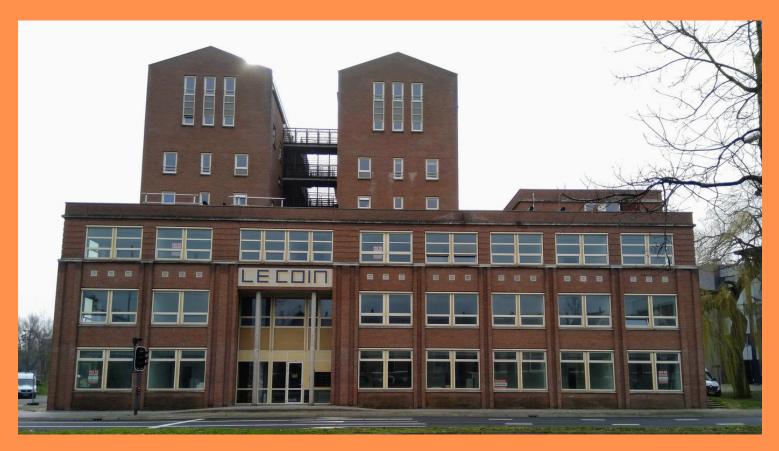

## PROJECT OFFICE CEILING NETHERLANDS

Location: Zwolle, Netherlands

Heaters: PE700

Moutning type: Integrated to ceiling grid

Partner: EnergieNeutraal