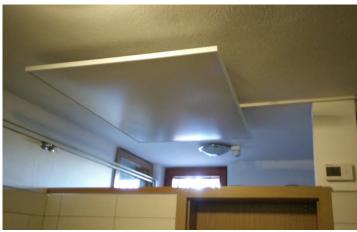

#### PROJECT WOODEN HOUSE

Location: Upper Austria

Mounting type: Ceiling mounting