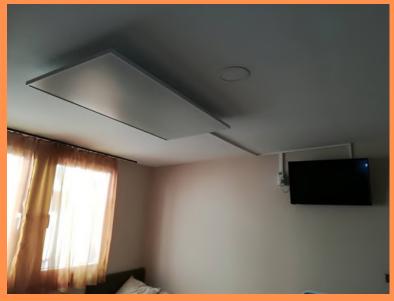

#### PROJECT WOODEN HOUSE

Location: Upper Austria

Mounting type: Ceiling mounting