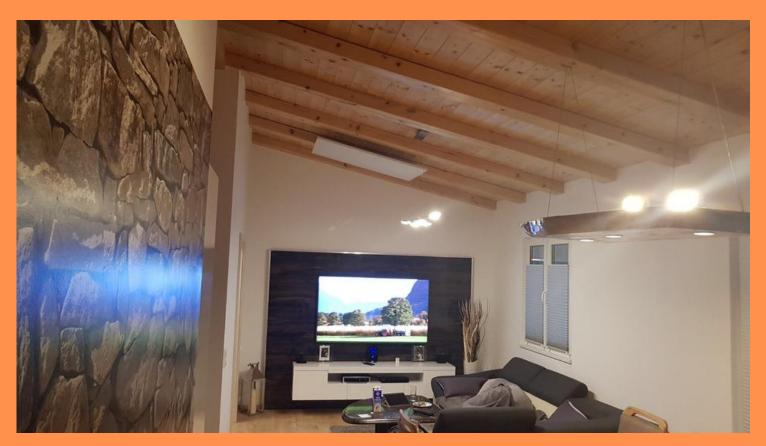

#### PROJECT WOODEN HOUSE

Location: Upper Austria

Mounting type: Ceiling mounting