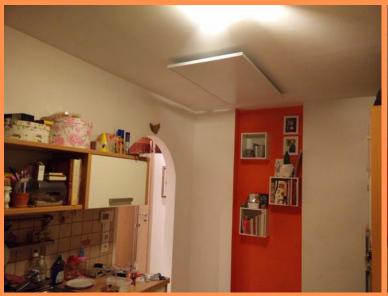

#### PROJECT KASTL

Location: Innsbruck, Austria Heaters: PE540, PE700 and PE1000

Mounting type: Wall and ceiling mounting

PROJECT
FORMER
WATER RESERVOIR

Location: Karvina - Ostrava North Moravia, Czech Republic

the attended to the appropriate the appropriat

Heating capacity: 42,340 w

Mounting type: Mostly ceiling mounting

Partner: Xenylla