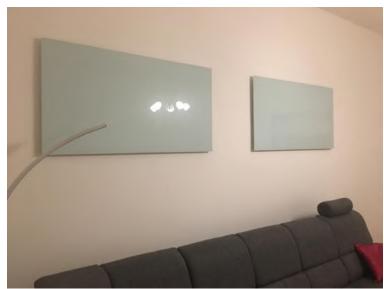

#### PROJECT HOUSE AUSTRIA

Heaters: GD and PE series Mounting type: Wall mounting

Partner: Sunstone

PROJECT
APARTMENT
GERMANY

Heaters: PE series and MD series
Mounting type: Wall mounting