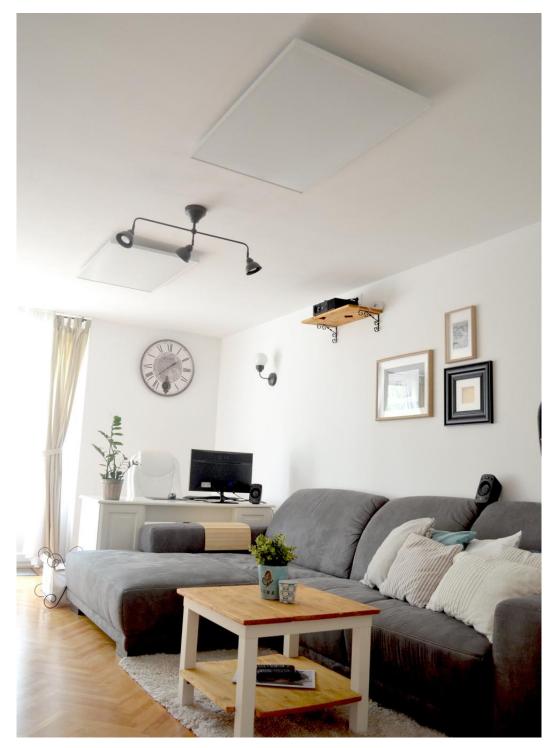

### PROJECT RENOVATED APARTMENT

Location: Slovenia Heaters: PE700

Moutning type: Ceiling mounting

Partner: IR Paneli d.o.o.