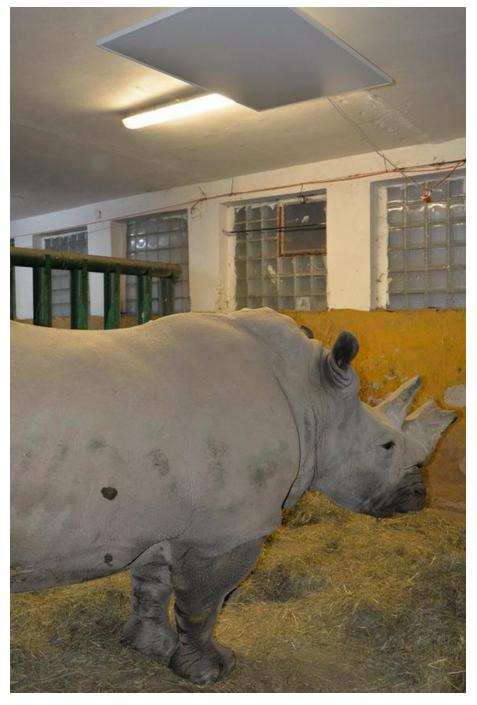

# PROJECT CEILING GRID CHINA

Heaters: PE series

Mounting type: Ceiling mounting

PROJECT
NURSING HOME
MACEDONIA

Heaters: PE serei:

Mounting type: Ceiling mounting

ANIMALS
LOVE
INFRARED
TOO!

www.sundirect-heater.com info@sundirect-heater.com