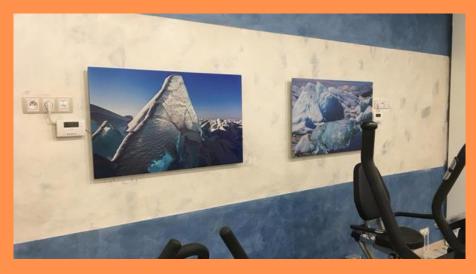

#### PROJECT CLOTHING SHOP

Location: Netherlands

Heaters: PE700

Moutning type: Integrated to

ceiling grid

Partner: Energieneutraa