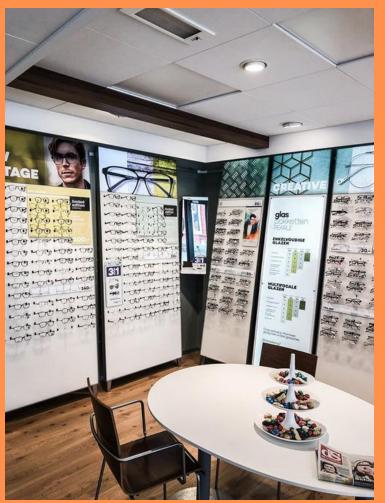

### PROJECT OPTICAL STORE

Location: Netherlands

Heaters: PE350

Mounting type: Integrated to ceiling grid