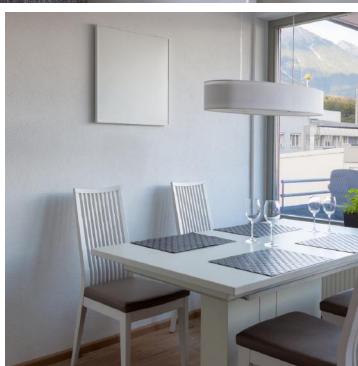

#### PROJECT RESTAURANT SLOVENIA

Location: Slovenia Heaters: PE1000

Moutning type: Ceiling mounting

Partner: IR Paneli d.o.o.

### PROJECT RENOVATED APARTMENT

Location: Slovenia Heaters: PE700

Moutning type: Ceiling mounting

Partner: IR Paneli d.o.o.