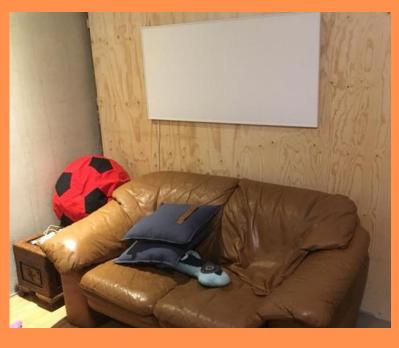

#### PROJECT WOODEN HOUSE

Location: Upper Austria

Mounting type: Ceiling mounting