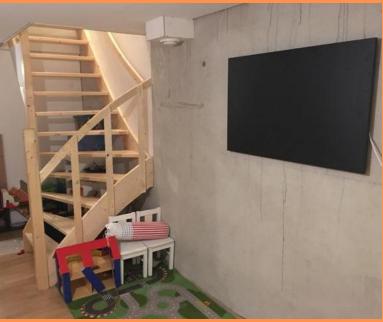

## PROJECT BASEMENT NETHERLANDS

Heaters: IC Series

Mounting type: Wall mounting

Partner: Fnergieneutraal