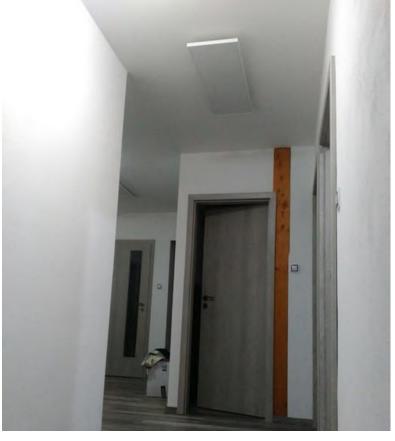

#### PROJECT HOSPITAL HALLWAY

Location: Nirmanjen, Netherlands

Heaters: PE700

Mounting type: Integrated to ceiling grid

Partner: EnergieNeutraal