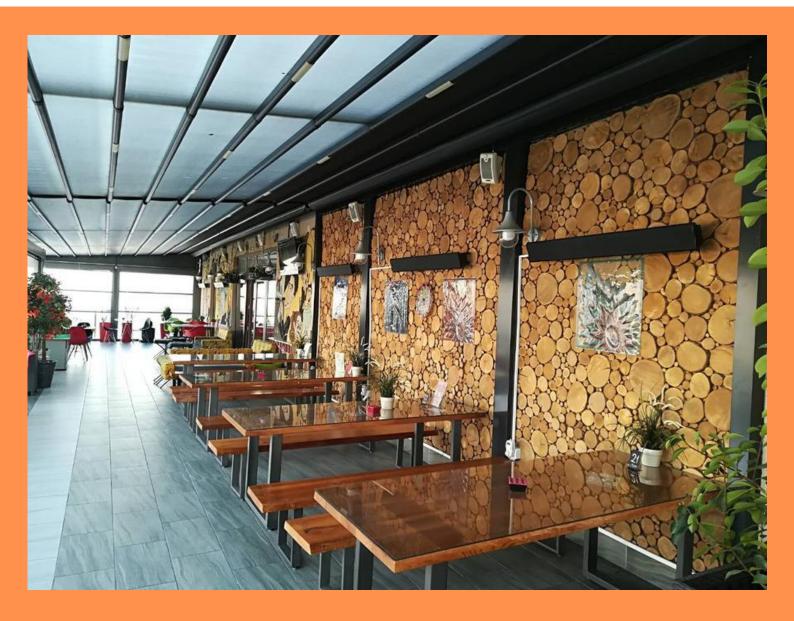

#### PROJECT RESTAURANT MACEDONIA

Location: Macedonia Heaters: 8PCS SC2400

Mounting type: Wall mounting