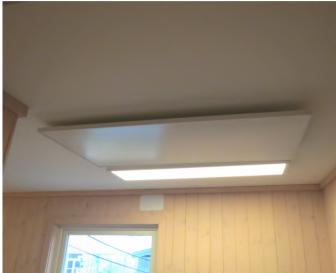

#### PROJECT WOODEN HOUSE

Location: Upper Austria

Mounting type: Ceiling mounting